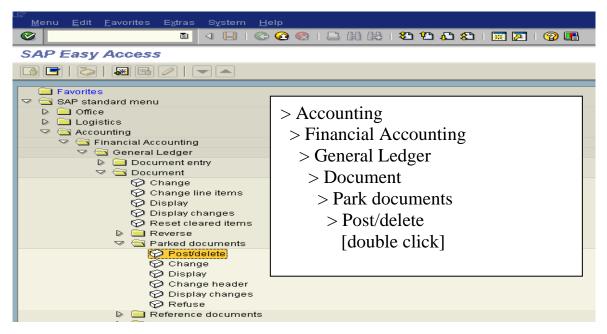

### Changing the Cost Center/Internal Order and G/L Account in One Step

| R/3 Path                 | > Accounting > Financial Accounting > General Ledger >              |  |
|--------------------------|---------------------------------------------------------------------|--|
|                          | Document > Parked document > Post/delete [double-click]             |  |
| Transaction              | FBV0                                                                |  |
| Code                     |                                                                     |  |
| NOTE:                    | PK (Posting Keys) – 40 for debits                                   |  |
|                          | 50 for credits                                                      |  |
| NOTE:                    | Do not save/post the document until <u>ALL</u> changes have been    |  |
|                          | made.                                                               |  |
| NOTE:                    | The posting date <b>must</b> be changed to the actual date that the |  |
|                          | document is being posted.                                           |  |
|                          | Open Document                                                       |  |
| Company Code             | 1                                                                   |  |
| Document Number          | Provided in the E-mail                                              |  |
| Fiscal year              | Enter current Fiscal year                                           |  |
| Enter                    | Left click on Enter Icon or press enter on the keyboard.            |  |
| NOTE:                    | If you don't know the document number, see Overview handout.        |  |
|                          | Change Posting Date                                                 |  |
| Change Posting Date      | The posting date must be changed to the actual date that the        |  |
|                          | document is being posted (follow steps A - C).                      |  |
| $\mathbf{A}$ – Document  | Left click on Document header Icon (Hat).                           |  |
| header Icon              |                                                                     |  |
| <b>B</b> – Posting date  | Change posting date, but <b>ONLY</b> the posting date.              |  |
| C - Return               | Return to previous page, use back arrow icon or overview icon.      |  |
| Error(s)                 | If you receive an error message call Shelley @ 7449.                |  |
| By using the back arrows | ow or overview icon - this should take you to the "Post Parked      |  |
| Document: Overview       |                                                                     |  |
| Transaction              | Double click on the transaction to be changed.                      |  |
|                          | he "Post Parked Document: Change G/L Account Item                   |  |
| Press "Ctrl-Y"           | Place the cross-cursor in the top left hand corner of the amount    |  |
|                          | field.                                                              |  |
| Highlight                | Drag the cross-cursor with your mouse to select the entire section  |  |
|                          | of data.                                                            |  |
| Press "Ctrl-C"           | Press the "Ctrl-C" on the keyboard to copy the data.                |  |
| "Next line item"         | Under the "Next line item" section, re-post the transaction by      |  |

#### Changing the Cost Center/Internal Order and G/L Account in One Step

**R/3 Path:** Accounting > Financial Accounting > General Ledger > Document > Parked documents > Post/delete

**OR** use Transaction Code: FBV0