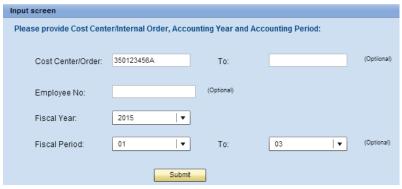

#### **PAYROLL DETAILS REPORT INPUT SCREEN**

8. To view expense, commitment or current budget details in the Grant Summary for Department report, click to high-light a row and select the respective **DETAILS** icon which will open an additional screen at the bottom showing line item details