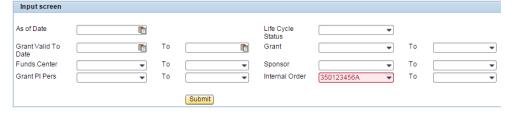

# **Grant Summary for Departments / Payroll Details Report**

- 1. Log into myOleMiss
- 2. Go to the **EMPLOYEE** section
- Go the ANALYTICS section box
- 4. Select the GM DEPARTMENTAL tab
- 5. Select the gray square next to the desired report to high-light the row and open by selecting the LAUNCH REPORT icon



- 6. After selecting **Launch Report** icon, a new window will open (be sure your browser allows pop-ups)
- 7. Enter selection criteria in the Input Screen in the top left corner and select Submit

### **GRANT SUMMARY FOR DEPARTMENT INPUT SCREEN**



#### **PAYROLL DETAILS REPORT INPUT SCREEN**



8. To view expense, commitment or current budget details in the Grant Summary for Department report, click to high-light a row and select the respective **DETAILS** icon which will open an additional screen at the bottom showing line item details

## **GRANT SUMMARY FOR DEPARTMENT OUTPUT SCREENS**



| Detailed Grant Expense Report     |            |                            |              |        |
|-----------------------------------|------------|----------------------------|--------------|--------|
| Copy to Clipboard Export to Excel |            |                            |              |        |
| GL Account                        | Document # | Line Item Text             | Posting Date | Amount |
| 56042 - Plumbing Supplies