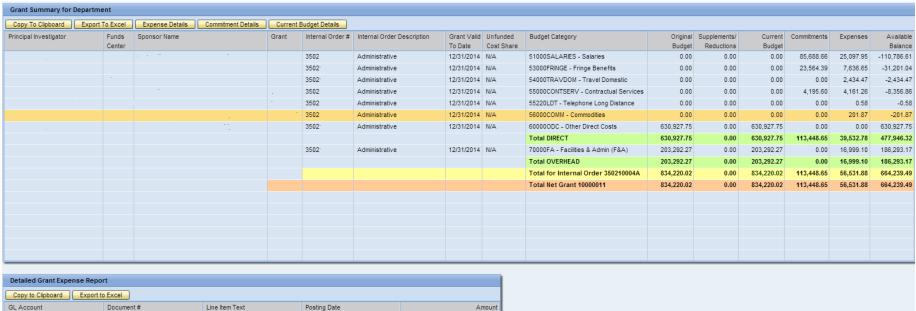

## **GRANT SUMMARY FOR DEPARTMENT OUTPUT SCREENS**

| Detailed Grant Expense Report     |            |                            |              |        |
|-----------------------------------|------------|----------------------------|--------------|--------|
| Copy to Clipboard Export to Excel |            |                            |              |        |
| GL Account                        | Document # | Line Item Text             | Posting Date | Amount |
| 56042 - Plumbing Supplies         | 1035589    | DOC #86001869 CHARGED TO   | 09/17/2014   | 71.06  |
|                                   |            |                            | 56042 Total  | 71.06  |
| 56210 - Fuels                     | 19001450   | FUELMAN                    | 08/07/2014   | 102.11 |
|                                   |            |                            | 56210 Total  | 102.11 |
| 56240 - Repair & Repl Parts       | 86001338   | MOUSER ELECTRONICS D , 800 | 08/20/2014   | 28.70  |
|                                   |            |                            | 56240 Total  | 28.70  |
|                                   |            |                            | Total        | 201.87 |
|                                   |            |                            |              |        |