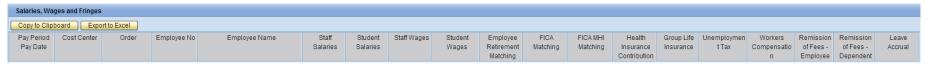

#### **PAYROLL DETAILS REPORT OUTPUT SCREEN**

The payroll details for the selected period(s) and Cost Center/Internal Order will be displayed at the individual employee level which can be exported to Excel.