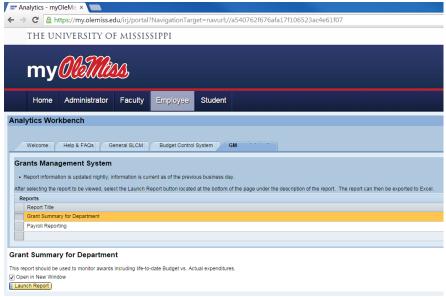

# **Grant Summary for Departments / Payroll Details Report**

- 1. Log into myOleMiss
- 2. Go to the **EMPLOYEE** section
- Go the ANALYTICS section box
- 4. Select the GM DEPARTMENTAL tab
- 5. Select the gray square next to the desired report to high-light the row and open by selecting the LAUNCH REPORT icon

- 6. After selecting **Launch Report** icon, a new window will open (be sure your browser allows pop-ups)
- 7. Enter selection criteria in the Input Screen in the top left corner and select Submit